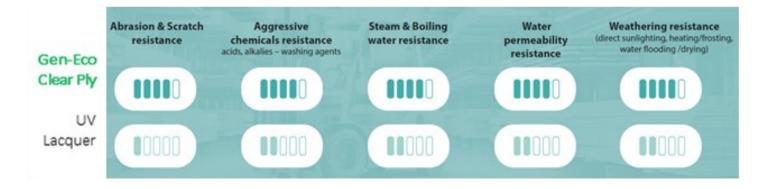

This unique melamine coating is resistant to scratches, peeling, blistering and cracking. It has a proven durability, is easy to clean and maintain and is a healthy alternative to traditional spraying.

Suitable for severe conditions in both indoor/outdoor applications. Some of the key characteristics include resistance to boiling water and steam, changes in temperature and climatic conditions. It is suitable for use in kitchens and bathrooms and wall and ceiling applications.